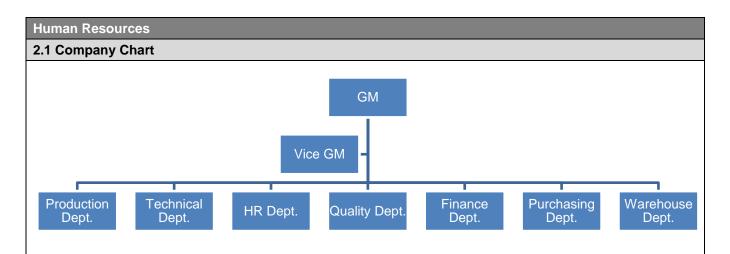

#### **Section 2: Human Resources**

| 2.2 Employee Headcount |                       |                       |       |  |  |  |
|------------------------|-----------------------|-----------------------|-------|--|--|--|
| Department Name        | Full Time Employee(s) | Part-Time Employee(s) | Total |  |  |  |
| GM                     | 1                     | 0                     | 1     |  |  |  |
| Vice GM                | 1                     | 0                     | 1     |  |  |  |
| Production Dept.       | 316                   | 0                     | 316   |  |  |  |
| Technical Dept.        | 2                     | 0                     | 2     |  |  |  |
| HR Dept.               | 6                     | 0                     | 6     |  |  |  |
| Quality Dept.          | 14                    | 0                     | 14    |  |  |  |
| Finance Dept.          | 5                     | 0                     | 5     |  |  |  |
| Purchasing Dept.       | 5                     | 0                     | 5     |  |  |  |
| Warehouse Dept.        | 24                    | 0                     | 24    |  |  |  |
| Total Number:          | 374                   | 0                     | 374   |  |  |  |