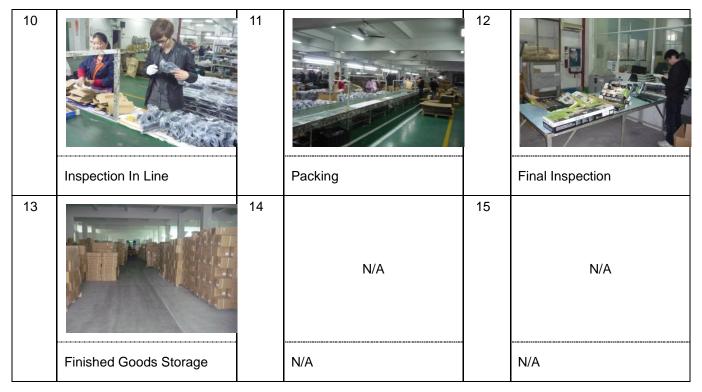

#### **Section 8: Production Flow**

| Produ | iction Flow            |    |                    |    |                    |
|-------|------------------------|----|--------------------|----|--------------------|
| No    | Production Process     | No | Production Process | No | Production Process |
| 1     |                        | 2  |                    | 3  |                    |
|       | Incoming Goods Storage |    | Cutting            |    | Punching           |
| 4     |                        | 5  |                    | 6  |                    |
|       | Drilling               |    | Bending            |    | Welding            |
| 7     |                        | 8  |                    | 9  |                    |
|       | Coating                |    | Silk-printing      |    | Assembly           |